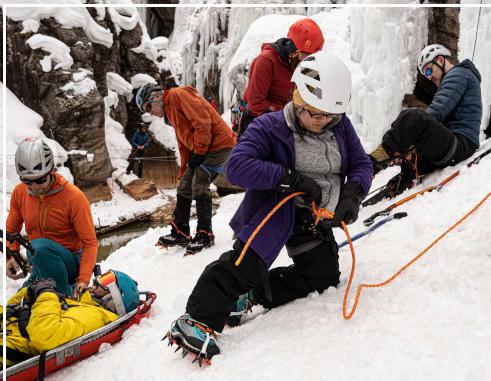

# **January 2023**

- Meet Up: Ubergrippen | Denver, CO
- ARCH Youth Program: Ubergrippen | Denver, CO
- Skills Clinic: Chalk Creek Ice 101 | Lake County, CO
- Meet Up: Movement | Englewood, CO
- Paradox with Higher Ground: Ice Climbing NY | Adirondacks, NY

# February

- Meet Up: Movement | Englewood, CO
- Skills Clinic: Ice Skills 201 | Lake City, CO
- ACI: Quinnipiac University | Hamden, CT
- ACI: Quinnipiac University | Hamden, CT
- Paradox Ice: Rumney, NH
- ARCH Youth Program: Ubergrippen | Denver, CO
- ACI: University of Victoria | Victoria, British Columbia
- Paradox Ice: Ouray, CO
- Got Stump? Fundraiser: Ouray, CO