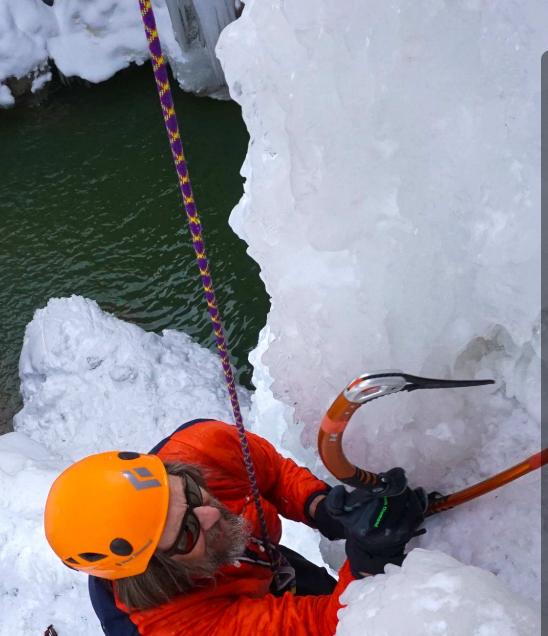

# **January 2023**

- Meet Up: Ubergrippen | Denver, CO
- ARCH Youth Program: Ubergrippen | Denver, CO
- Skills Clinic: Chalk Creek Ice 101 | Lake County, CO
- Meet Up: Movement | Englewood, CO
- Paradox with Higher Ground: Ice Climbing NY | Adirondacks, NY

# February

- Meet Up: Movement | Englewood, CO
- Skills Clinic: Ice Skills 201 | Lake City, CO
- ACI: Quinnipiac University | Hamden, CT
- ACI: Quinnipiac University | Hamden, CT
- Paradox Ice: Rumney, NH
- ARCH Youth Program: Ubergrippen | Denver, CO
- ACI: University of Victoria | Victoria, British Columbia
- Paradox Ice: Ouray, CO
- Got Stump? Fundraiser: Ouray, CO