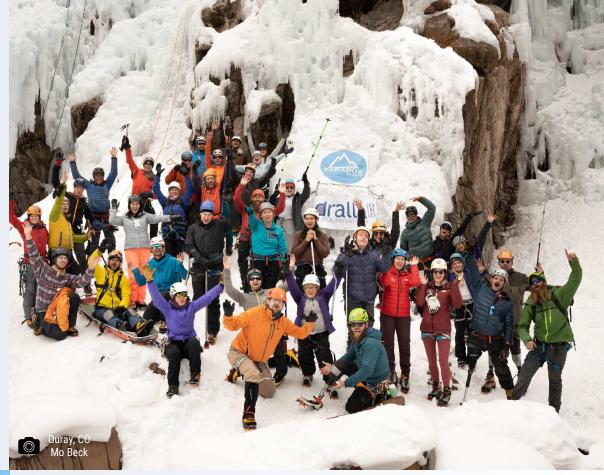

# February

- Meet Up: Movement | Englewood, CO
- Skills Clinic: Ice Skills 201 | Lake City, CO
- ACI: Quinnipiac University | Hamden, CT
- ACI: Quinnipiac University | Hamden, CT
- Paradox Ice: Rumney, NH
- ARCH Youth Program: Ubergrippen | Denver, CO
- ACI: University of Victoria | Victoria, British Columbia
- Paradox Ice: Ouray, CO
- Got Stump? Fundraiser: Ouray, CO

# Adaptive Climbing Summit

In July of 2022, Paradox Sports hosted the Adaptive Climbing Summit. This first-of-its-kind event is a gathering of the nation's top adaptive climbing athletes, facilitators, community leaders, and disability experts. Adaptive climbing and competitive paraclimbing are constantly evolving. This summit will help you stay current with in-depth information and hands-on practice facilitated by adaptive climbing's most knowledgeable and experienced instructors.