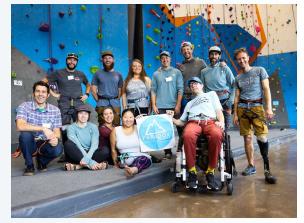

# **GOT STUMP AWARD** 2023 RECIPIENT: TREVOR HAHN

The Got Stump tradition began in 2003 to honor adaptive athletes living their best lives! What started as an auction for a stinky worn-out t-shirt (thanks Malcolm Daly:) to raise money, has transitioned into an award highlighting some of our most passionate community members.

Each year the Got Stump Award celebrates an individual who is setting the bar for adaptive climbing and life in general...showing everyone what is possible with a disability, and encouraging others to get involved in the climbing community. The Got Stump recipient is a leader, mentor, advocate, and friend to everyone in the Paradox Sports community and the greater adaptive climbing community. It is a great honor to receive this award!