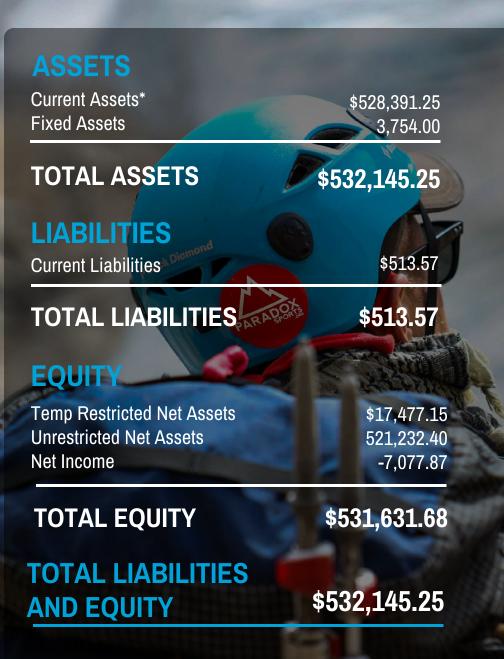

# **FINANCIALS**

Financial sustainability and fiscal responsibility are primary principles of the organization, and we have made an effort to guarantee the long-term financial stability of Paradox Sports.

|              | Platinum                                                                                                                                             |
|--------------|------------------------------------------------------------------------------------------------------------------------------------------------------|
| \$130,080.58 | Transparency<br>2023                                                                                                                                 |
| 64,795.12    |                                                                                                                                                      |
| 25,903.40    | Candid.                                                                                                                                              |
| 46,579.21    |                                                                                                                                                      |
|              | In recognition of our financial transparency,                                                                                                        |
|              | Candid has awarded Paradox Sports with                                                                                                               |
| 2,328.56     | the Platinum ranking.                                                                                                                                |
| \$395,350.70 | Expense Allocation                                                                                                                                   |
| RULES        |                                                                                                                                                      |
| \$258,604.57 |                                                                                                                                                      |
| 83,760.97    |                                                                                                                                                      |
| 60,063.03    |                                                                                                                                                      |
| \$402,428.57 |                                                                                                                                                      |
| -\$7.077.87  | Program Fundraising Administration                                                                                                                   |
|              | 25,903.40<br>46,579.21<br>84,026.68<br>41,637.15<br>2,328.56<br><b>\$395,350.70</b><br>\$258,604.57<br>83,760.97<br>60,063.03<br><b>\$402,428,57</b> |